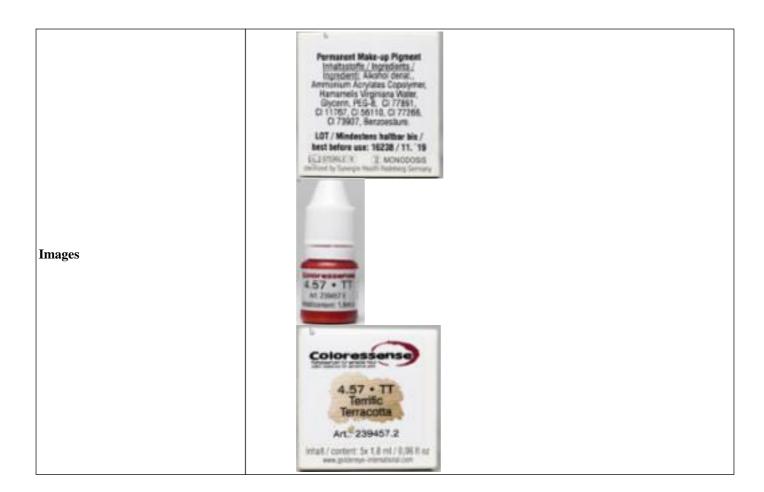

## **Notification reference: A12/0426/19**

| Risk level                                          | Serious risk                                                                                                                     |
|-----------------------------------------------------|----------------------------------------------------------------------------------------------------------------------------------|
| Product user                                        | Consumer                                                                                                                         |
| Notifying country                                   | Sweden                                                                                                                           |
| Product category                                    | Chemical products                                                                                                                |
| Product                                             | Tattoo ink                                                                                                                       |
| Brand                                               | Goldeneye Coloressense                                                                                                           |
| Name                                                | Terrific Terracotta                                                                                                              |
| Type / number of model                              | 4.57 TT<br>Art. 239457.E                                                                                                         |
| Batch number/Bar code                               | LOT GE 16238                                                                                                                     |
| OECD Portal category                                | 53000000 - Beauty / Personal Care / Hygiene                                                                                      |
| Description                                         | Tattoo ink for permanent make-up. Provided in a bottle with outer packaging.                                                     |
| Country of origin                                   | Germany                                                                                                                          |
| Counterfeit                                         |                                                                                                                                  |
| Risk type                                           | Microbiological                                                                                                                  |
|                                                     | This poses a risk of infection, particularly as tattoo ink is injected under the skin.                                           |
| Risk description                                    | The Council of Europe Resolution ResAp (2008)1 and the national legislation on tattoo inks require that tattoo inks are sterile. |
| Measures adopted by notifying country               | Voluntary measures: Withdrawal of the product from the market (by: Distributor)                                                  |
| URL link to company recall (if available)           |                                                                                                                                  |
| Products were found and measures were taken also in |                                                                                                                                  |